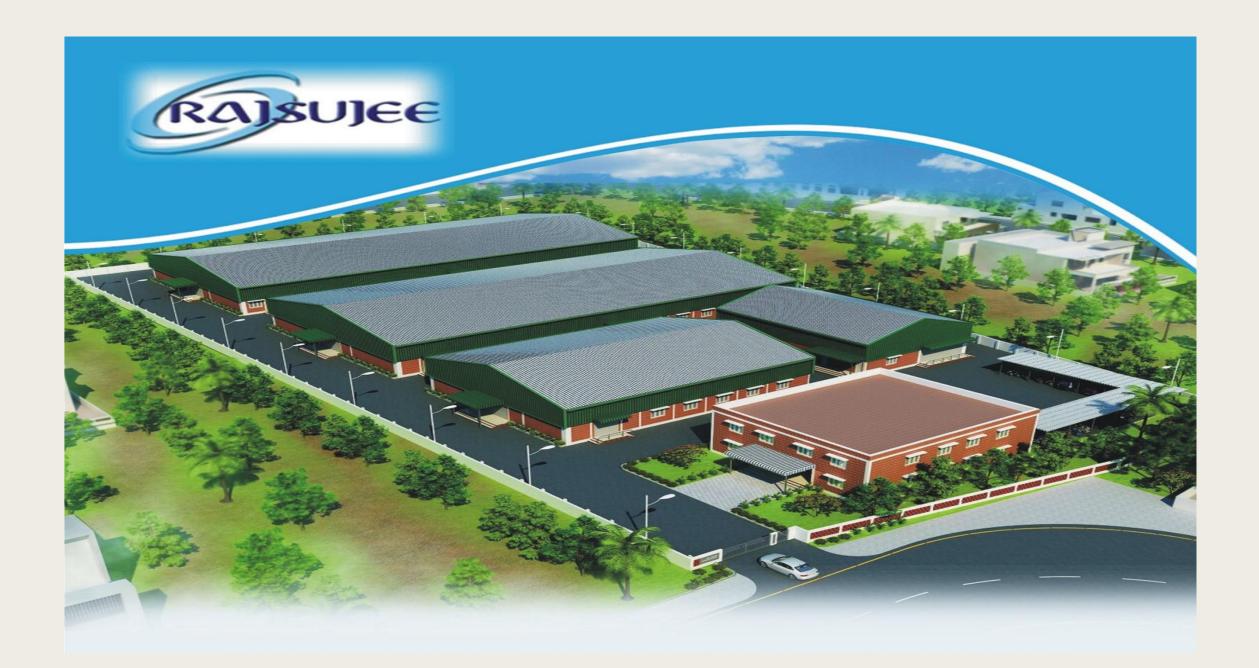

## **Highlights**

25 yrs Of Experience

Started in the year 1995, we have an industry experience of over 25 years

1,25,000 Sq.Feet Campus

Factory campus spread across 1,25,000 Sq.Ft Area

Production capacity of approximately 3,00,000 garments per month

# Infrastructure